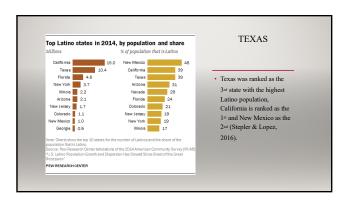

## 



## The estimated population in 2017 for Dallas County , Texas was 2,618,148. As of 2017, 40.2% of the population Dallas County, Texas is Hispanic or Latino. By 2060, the Hispanic population is projected to grow to 119 million, accounting 29% of the United States Population.











| References                                                                                    |
|-----------------------------------------------------------------------------------------------|
| Mental Health America of Greater Dallas. (n.d.). Texas mental health numbers. Retrieved March |
| 20, 2019, from Mental Health America of Greater Dallas website:                               |
| http://www.mhadallas.org/wp-content/uploads/2014/12/TEXAS-MENTAL-HEALTH-                      |
| NUMBERs.pdf