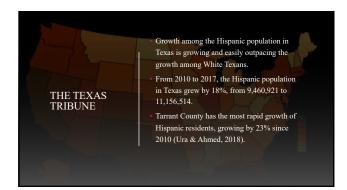

## 



## The estimated population in 2017 for Dallas County , Texas was 2,618,148. As of 2017, 40.2% of the population Dallas County, Texas is Hispanic or Latino. By 2060, the Hispanic population is projected to grow to 119 million, accounting 29% of the United States Population.











| References                                                                                    |
|-----------------------------------------------------------------------------------------------|
| Mental Health America of Greater Dallas. (n.d.). Texas mental health numbers. Retrieved March |
| 20, 2019, from Mental Health America of Greater Dallas website:                               |
| http://www.mhadallas.org/wp-content/uploads/2014/12/TEXAS-MENTAL-HEALTH-                      |
| NUMBERs.pdf                                                                                   |
| National Alliance on Mental Illness. (n.d.). Latino mental health. Retrieved March 20, 2019,  |
| from National Alliance on Mental Health website: https://www.nami.org/Find-                   |
| Supp