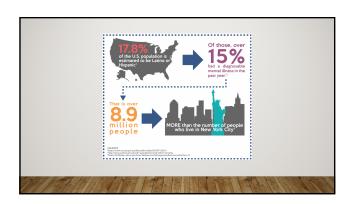

## The estimated population in 2017 for Dallas County , Texas was 2,618,148. As of 2017, 40.2% of the population Dallas County, Texas is Hispanic or Latino. By 2060, the Hispanic population is projected to grow to 119 million, accounting 29% of the United States Population.