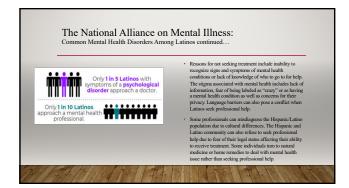

## 



## The estimated population in 2017 for Dallas County , Texas was 2,618,148. As of 2017, 40.2% of the population Dallas County, Texas is Hispanic or Latino. By 2060, the Hispanic population is projected to grow to 119 million, accounting 29% of the United States Population.











| References                                                                                    |
|-----------------------------------------------------------------------------------------------|
| Mental Health America of Greater Dallas. (n.d.). Texas mental health numbers. Retrieved March |
| 20, 2019, from Mental Health America of Greater Dallas website:                               |
| http://www.mhadallas.org/wp-content/uploads/2014/12/TEXAS-MENTAL-HEALTH-                      |
| NUMBERs.pdf                                                                                   |
| National Alliance on Mental Illness. (n.d.). Latino mental health. Retrieved March 20, 2019,  |
| from National Alliance on Mental Health website: https://www.nami.org/Find-                   |
| Support/Di