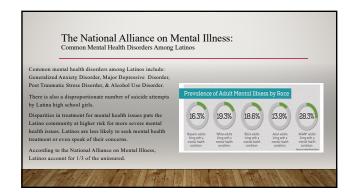

## 



## The estimated population in 2017 for Dallas County , Texas was 2,618,148. As of 2017, 40.2% of the population Dallas County, Texas is Hispanic or Latino. By 2060, the Hispanic population is projected to grow to 119 million, accounting 29% of the United States Population.











| References                                                                                    |
|-----------------------------------------------------------------------------------------------|
| Mental Health America of Greater Dallas. (n.d.). Texas mental health numbers. Retrieved March |
| 20, 2019, from Mental Health America of Greater Dallas website:                               |
| http://www.mhadallas.org/wp-content/uploads/2014/12/TEXAS-MENTAL-HEALTH-                      |
| NUMBERs.pdf                                                                                   |
| National Alliance on Mental Illness. (n.d.). Latino mental health. Retrieved March 20, 2019,  |
| from National Alliance on Mental Health website: https://www.nami.org/Find-                   |
| Support/