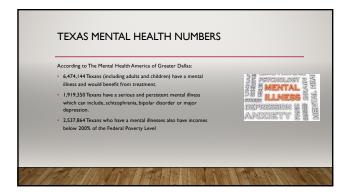

## 



## The estimated population in 2017 for Dallas County , Texas was 2,618,148. As of 2017, 40.2% of the population Dallas County, Texas is Hispanic or Latino. By 2060, the Hispanic population is projected to grow to 119 million, accounting 29% of the United States Population.











| References                                                                                    |
|-----------------------------------------------------------------------------------------------|
| Mental Health America of Greater Dallas. (n.d.). Texas mental health numbers. Retrieved March |
| 20, 2019, from Mental Health America of Greater Dallas website:                               |
| http://www.mhadallas.org/wp-content/uploads/2014/12/TEXAS-MENTAL-HEALTH-                      |
| NUMBERs.pdf                                                                                   |
| National Alliance on Mental Illness. (n.d.). Latino mental health. Retrieved March 20, 2019,  |
| from National Alliance on Mental Health website: https://www.nami.org/Find-                   |
| Suppor