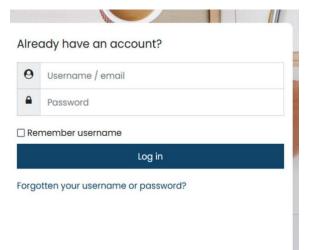

Instructions continued on the following page.

4. Click the link on the <u>HealtheKnowledge login page</u> to sign into your new account.

## 5. Log in to your account.

6. HealtheKnowledge includes many courses across behavioral health and other topics. To find MHTTC courses, go to site home, click "**Mental Health Services**," and browse the list.