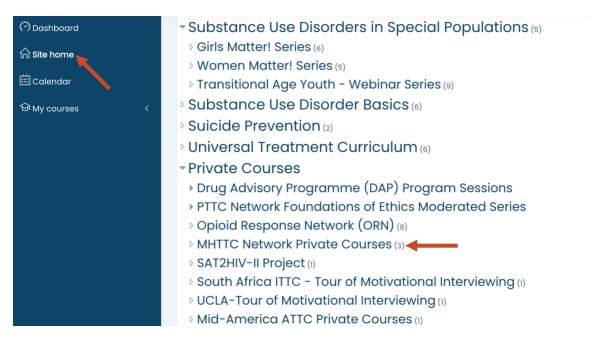

Instructions continued on the following page.

7. **Note:** Some of our courses are private for specific audiences. Maryland and Oregon school personnel: to access the state-specific versions of Classroom WISE, go to site home, and then click "**MHTTC Network Private Courses.**"