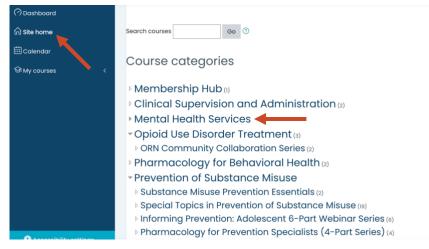

## 5. Log in to your account.

6. HealtheKnowledge includes many courses across behavioral health and other topics. To find MHTTC courses, go to site home, click "**Mental Health Services**," and browse the list.

Instructions continued on the following page.

7. **Note:** Some of our courses are private for specific audiences. Maryland and Oregon school personnel: to access the state-specific versions of Classroom WISE, go to site home, and then click "**MHTTC Network Private Courses.**"