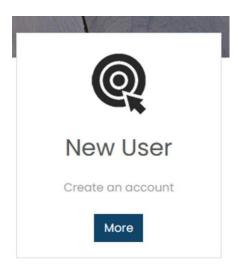

How to use HealtheKnowledge

- 1. Visit the <u>HealtheKnowledge home page</u>.
- 2. Go to the New User section of the homepage, and click the "More" button.

3. Fill in your information to create an account and create a password.