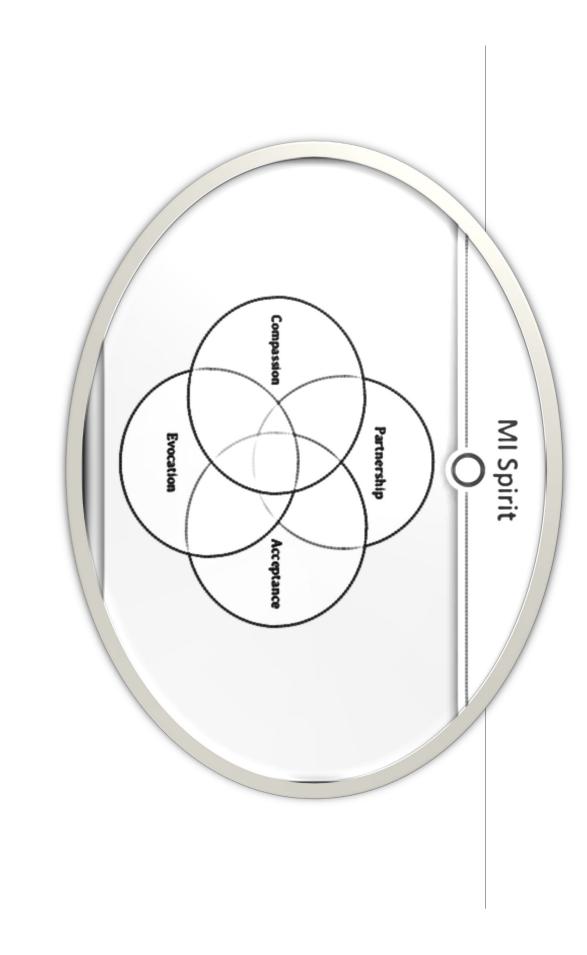

### The MI 'Spirit'

- The way of being with someone
- The person resolves ambivalence, not the practitioner
- $\geq$  Elicited from the person, not imposed
- Quiet, eliciting (bringing forth) style
- Listening and understanding someone

### Spirit MI, cont.

| Autonomy  | Evocation | Collaboration |
|-----------|-----------|---------------|
| ۲<br>د    | VS        |               |
| Authority | Education | Confrontation |

With Acceptance & Compassion

## **MI Spirit Qualities**

with deep respect for the other" (Miller & Rollnick, 2013, p16 -17) Partnership – "An active collaboration between two experts; a companion

respect without having to earn it" (Miller & Moyers, 2021, p42) Acceptance – "A belief that human beings have inherent worth and deserve

accurate empathy, affirming, support autonomy

in a collaborative way" (Miller & Rollnick, 2013, p20) place ... to be able to place the welfare of the other's needs before your own, Compassion – The spirit of compassion is to have your heart in the right

of the other, and to call forth that wisdom - to evoke and strengthen the persons change motivations already there..." (Miller and Rollnick, 2013, p21) Evocation – "the spirit of evoking it to be able to acknowledge the expertise