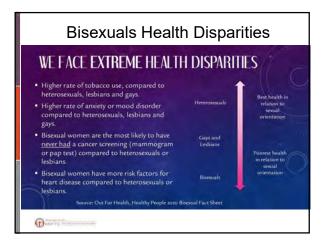

| 35 to 44     | 17%                                  | 4,508  |
|                                                                                                        | 付 🕂 🖉 🥋                                                           | 45 to 54     | 11%                                  | 3,021  |
| 55 and older 7% 1,8                                                                                    |                                                                   | 55 and older | 7%                                   | 1,820  |
|                                                                                                        |                                                                   | 0%           |                                      | 100%   |



































## LGBTQ and Sexual Violence

Victimization rate among Heterosexual women (17.4%) lesbian women (13.1%) bisexual women were at substantially higher risk (46.1%) of experiencing forced or substance-facilitated rape in their lifetimes.

Sexual assault (measured as unwanted non-penetrative sexual contact), or non-contact unwanted sexual experiences (such as exposing sexual body parts or being made to participate in sexual movies or photos) were similar for heterosexual (43.3%) and lesbian women (46.4%) and higher for bisexual women (74.9%).

Coerced rape, sexual assault, and non-contact unwanted sexual experiences, gay men (40.2%) and bisexual men (47.4%) were at approximately double the risk of victimization as compared to heterosexual men (20.8%)

(Walters et al., 20