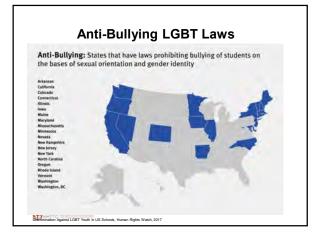

MHTTC ----

47% of Latinx and Hispanics transgender people reported having attempted suicide, compared to 1.6 percent of the general population.

Latinx/Hispanic transgender people experience far higher rates of discrimination than the general population or than either the Latino/a or transgender populations as a whole

 $23\%\,$  of Latinx/Hispanic transgender people reported being refused medical care due to bias.

**36%** reported having postponed care when they were sick or injured due to fear of discrimination.

MHTTC ----