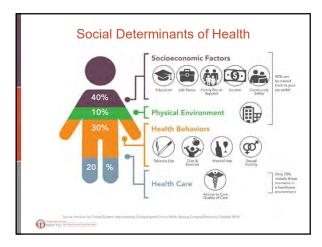

# HEALTH EQUITY

"

Health equity means that everyone

has a fair and just opportunity to be as healthy as possible.

This requires removing obstacles to health such as poverty, discrimination, and their consequences, including powerlessness and lack of access to good jobs with fair pay, quality education and housing, safe environments, and health care."