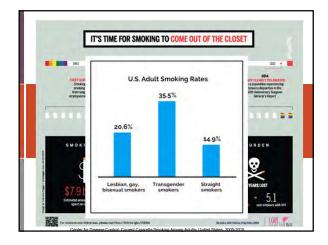

them, fuck everyone, I hate this fucking life know. I am so fucking tired of the shit. I hve receved hate letters telling me to leave school telling me that faggots aren't welcome and that I am a fag.I am scared.and I am tired and I Cant take any more.

MHTTC ----





47% of Latinx and Hispanics transgender people reported having attempted suicide, compared to 1.6 percent of the general population.

Latinx/Hispanic transgender people experience far higher rates of discrimination than the general population or than either the Latino/a or transgender populations as a whole

 $23\%\,$  of Latinx/Hispanic transgender people reported being refused medical care due to bias.

**36%** reported having postponed care when they were sick or injured due to fear of discrimination.

MHTTC ----

MHTTC









| nade up most new HIV diagnoses<br>mong all gay and bisexual men. 25 to 34 39% 10,3<br>35 to 44 17% 4,5 | in the US and De                                                  |              | y and Bisexual N<br>eas by Age, 2018 |        |
|--------------------------------------------------------------------------------------------------------|-------------------------------------------------------------------|--------------|--------------------------------------|--------|
| mong all gay and bisexual men. 25 to 34 39% 10,3<br>35 to 44 17% 4,5                                   | Gay and bisexual men aged 13 to 34                                | 13 to 24     | 25%                                  | 6,576  |
|