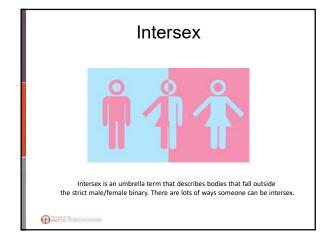

| L4. (        | Cisgender Woman  | 14.   | Other                | 14. | Transfeminine | 14. | Two-Spirit         |









| Instead of                                 | Say                                                                                                   | Because                                                                                                                                                                                                                                                                                                                                                                                   |
|--------------------------------------------|-------------------------------------------------------------------------------------------------------|-------------------------------------------------------------------------------------------------------------------