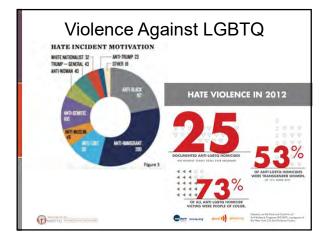

## LGBTQ and Sexual Violence

Victimization rate among Heterosexual women (17.4%) lesbian women (13.1%) bisexual women were at substantially higher risk (46.1%) of experiencing forced or substance-facilitated rape in their lifetimes.

Sexual assault (measured as unwanted non-penetrative sexual contact), or non-contact unwanted sexual experiences (such as exposing sexual body parts or being made to participate in sexual movies or photos) were similar for heterosexual (43.3%) and lesbian women (46.4%) and higher for bisexual women (74.9%).

Coerced rape, sexual assault, and non-contact unwanted sexual experiences, gay men (40.2%) and bisexual men (47.4%) were at approximately double the risk of victimization as compared to heterosexual men (20.8%)