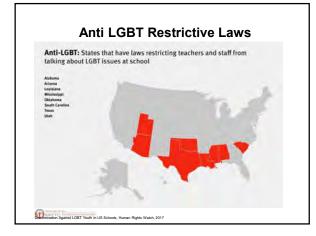

MHTTC ----

47% of Latinx and Hispanics transgender people reported having attempted suicide, compared to 1.6 percent of the general population.

Latinx/Hispanic transgender people experience far higher rates of discrimination than the general population or than either the Latino/a or transgender populations as a whole

 $23\%\,$  of Latinx/Hispanic transgender people reported being refused medical care due to bias.

**36%** reported having postponed care when they were sick or injured due to fear of discrimination.

MHTTC ----