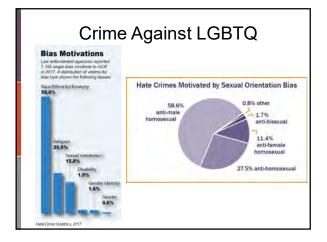

## LGBTQ and Sexual Violence

Victimization rate among Heterosexual women (17.4%) lesbian women (13.1%) bisexual women were at substantially higher risk (46.1%) of experiencing forced or substance-facilitated rape in their lifetimes.

Sexual assault (measured as unwanted non-penetrative sexual contact), or non-contact unwanted sexual experiences (such as exposing sexual body parts or being made to participate in sexual movies or photos) were similar for heterosexual (43.3%) and lesbian women (46.4%) and higher for bisexual women (74.9%).

Coerced rape, sexual assault, and non-contact unwanted sexual experiences, gay men (40.2%) and bisexual men (47.4%) were at approximately double the risk of victimization as compared to heterosexual men (20.8%)