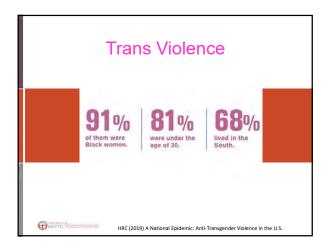

44     | 17%                                  | 4,508  |
|                                                                                                        | 付 🕂 🖉 🥋                                                           | 45 to 54     | 11%                                  | 3,021  |
| 55 and older 7% 1,8                                                                                    |                                                                   | 55 and older | 7%                                   | 1,820  |
|                                                                                                        |                                                                   | 0%           |                                      | 100%   |



































## LGBTQ and Sexual Violence

Victimization rate among Heterosexual women (17.4%) lesbian women (13.1%) bisexual women were at substantially higher risk (46.1%) of experiencing forced or substance-facilitated rape in their lifetimes.

Sexual assault (measured as unwanted non-penetrative sexual contact), or non-contact unwanted sexual experiences (such as exposing sexual body parts or being made to participate in sexual movies or photos) were similar for heterosexual (43.3%) and lesbian women (46.4%) and higher for bisexual women (74.9%).

Coerced rape, sexual assault, and non-contact unwanted sexual experiences, gay men (40.2%) and bisexual men (47.4%) were at approximately double the risk of victimization as compared to heterosexual men (20.8%)

(Walters et al., 2013)

Messinger, A.