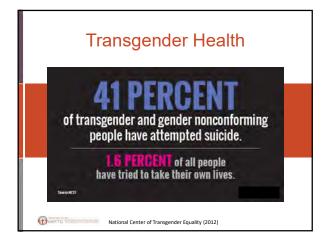

MHTTC ----

47% of Latinx and Hispanics transgender people reported having attempted suicide, compared to 1.6 percent of the general population.

Latinx/Hispanic transgender people experience far higher rates of discrimination than the general population or than either the Latino/a or transgender populations as a whole