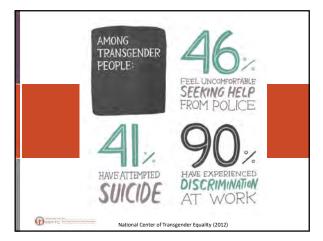

MHTTC ----

47% of Latinx and Hispanics transgender people reported having attempted suicide, compared to 1.6 percent of the general population.

Latinx/Hispanic transgender people experience far higher rates of discrimination than the general population or than either the Latino/a or transgender populations as a whole

 $23\%\,$  of Latinx/Hispanic transgender people reported being refused medical care due to bias.

**36%** reported having postponed care when they were sick or injured due to fear of discrimination.

MHTTC ----