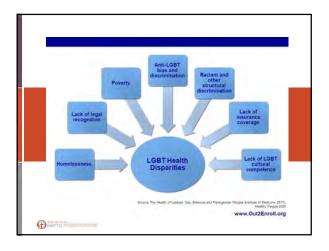

MHTTC ----

47% of Latinx and Hispanics transgender people reported having attempted suicide, compared to 1.6 percent of the general population.

Latinx/Hispanic transgender people experience far higher rates of discrimination than the general population or than either the Latino/a or transgender populations as a whole

 $23\%\,$  of Latinx/Hispanic transgender people reported being refused medical care due to bias.

**36%** reported having postponed care when they were sick or injured due to fear of discrimination.

MHTTC ----