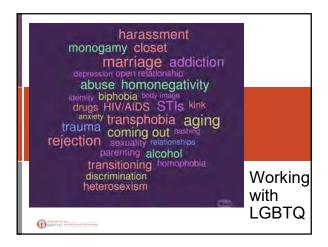

#### Something to think about it...

I am sorry to the people that I love but I Cant fucking take it anymore. So I am gay. Why dooes everyone hate me becaus of that. Fuck them. I have been punched and spit on and Called faggot, queer, loser, pussy, fag boy. Some asshole painted faggot on my locker. Some people do not talk to me. Fuck them, fuck everyone, I hate this fucking life know. I am so fucking tired of the shit. I hve receved hate letters telling me to leave school telling me that faggots aren't welcome and that I am a fag.I am scared.and I am tired and I Cant take any more.

MHTTC ----

47% of Latinx and Hispanics transgender people reported having attempted suicide, compared to 1.6 percent of the general population.

Latinx/Hispanic transgender people experience far higher rates of discrimination than the general population or than either the Latino/a or transgender populations as a whole

 $23\%\,$  of Latinx/Hispanic transgender people reported being refused medical care due to bias.

**36%** reported having postponed care when they were sick or injured due to fear of discrimination.

MHTTC ----