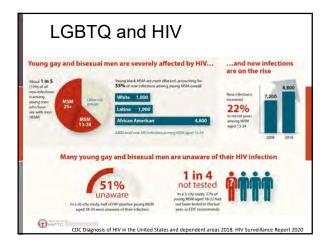

MHTTC

| nade up most new HIV diagnoses<br>mong all gay and bisexual men. 25 to 34 39% 10,3<br>35 to 44 17% 4,5 | in the US and De                                                  |              | y and Bisexual N<br>eas by Age, 2018 |        |
|--------------------------------------------------------------------------------------------------------|-------------------------------------------------------------------|--------------|--------------------------------------|--------|
| mong all gay and bisexual men. 25 to 34 39% 10,3<br>35 to 44 17% 4,5                                   | Gay and bisexual men aged 13 to 34                                | 13 to 24     | 25%                                  | 6,576  |
|                                                                                                        | made up most new HIV diagnoses<br>among all gay and bisexual men. | 25 to 34     | 39%                                  | 10,382 |
| A ( ) ( ) ( ) ( ) ( ) ( ) ( ) ( ) ( ) (                                                                | 8 A 114 A                                                         | 35 to 44     | 17%                                  | 4,508  |
|                                                                                                        | 付 🕂 🖉 🥋                                                           | 45 to 54     | 11%                                  | 3,021  |
| 55 and older 7% 1,8                                                                                    |                                                                   | 55 and older | 7%                                   | 1,820  |
|                                                                                                        |                                                                   | 0%           |                                      | 100%   |