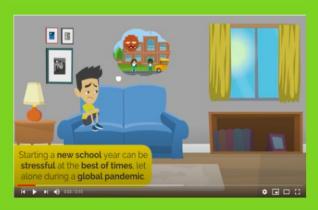

this article: Aaron J. Fischer, Racheal R. Clark, Bradley S. Bloomfield, Diana C. Askings & William P. Erchul (2019): Using teleconsultation to teach expressive number discrimination through stimulus fading and reinforcement, Journal of Applied School Psychology, DOI:

To link to this article: https://doi.org/10.1080/15377903.2019.1587803



# **Asynchronous Service Delivery**



# Flip Grid

- Record Videos
- Add images and text
- Comment on other videos











# **Social Media**





# BRST SEL Content



### Follow us on social media for daily learning tips









@GSD\_BRST Response Support Team









YouTube: Behavior Response Support Team BRST

TikTok: @gsd\_brst

## We're here to help **#UThrive**

# Social and Emotional Wellness

#### **Back To School Anxiety for Kids**



#### **Handling Uncertainty**





**Coping Skills** 

#### **Identifying Emotions**



#### Strategies to support remote learners

#### **Increasing Virtual Engagement**



#### **Grounding Technique**









#### Virtual CICO

| Student Name: Martur<br>Contact Infor <u>805-122-4</u> | School Check-In Check-Out CICO           Soudert Name         Guardan Name         Inste 30:42/203           Contact Infe 805:212-552         Otack In Time 252 am         Otack Out Time |     |      |   |                        |     |        |   |   |
|--------------------------------------------------------|-------------------------------------------------------------------------------------------------------------------------------------------------------------------------------------------|-----|---