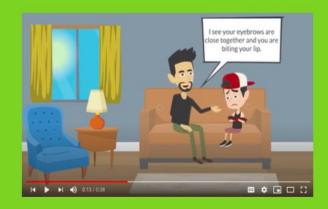

cheal R. Clark, Bradley S. Bloomfield, Diana C. Askings & William P. Erchul (2019): Using teleconsultation to teach expressive number discrimination through stimulus fading and reinforcement, Journal of Applied School Psychology, DOI:

To link to this article: https://doi.org/10.1080/15377903.2019.1587803



# **Asynchronous Service Delivery**



# Flip Grid

- Record Videos
- Add images and text
- Comment on other videos











# **Social Media**





# BRST SEL Content



### Follow us on social media for daily learning tips









@GSD\_BRST Response Support Team









YouTube: Behavior Response Support Team BRST

TikTok: @gsd\_brst

## We're here to help **#UThrive**

# Social and Emotional Wellness

#### **Back To School Anxiety for Kids**



#### **Handling Uncertainty**





**Coping Skills** 

#### **Identifying Emotions**



#### Strategies to support remote learners

#### **Increasing Virtual Engagement**



#### **Grounding Technique**









#### Virtual CICO

| Student Name: Martur<br>Contact Infor <u>805-122-4</u> | School Check-In Check-Out CICO           Soudert Name         Guardan Name         Inste 30:42/203           Contact Infe 805:212-552         Otack In Time 252 am         Otack Out Time |     |      |   |                        |     |        |   |   |
|--------------------------------------------------------|-------------------------------------------------------------------------------------------------------------------------------------------------------------------------------------------|-----|------|---|------------------------|--