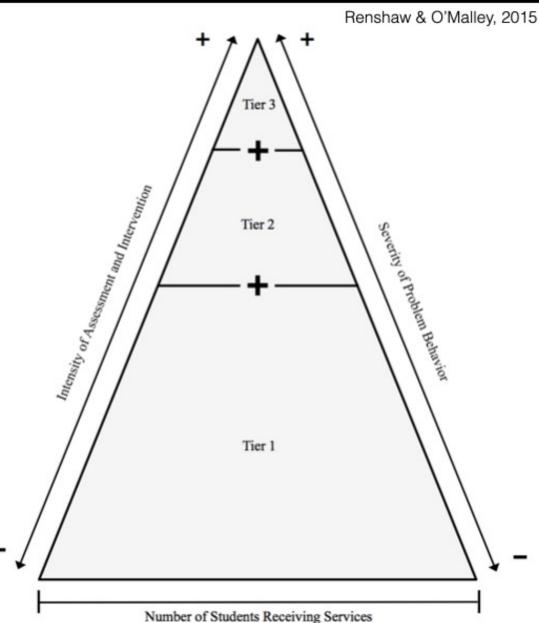

rect Service Delivery**



# Synchronous Individual Services







# Synchronous Group Therapy





A Preliminary Evaluation of a Digital Token Economy to Increase Student Engagement during Group Teletherapy

Hunter King, Katerra Miller-Johnson, Keely McCulla, Aaron J. Fischer, Shengtian Wu, Mikey Miller



# Indirect Service Delivery



### **Problem-Solving Teleconsultation** with **Teachers and Caregivers**





CHOOL PSYCHOLOGY | THE UNIVERSITY OF UTAH



**Identify the Problem** 

Frank, J. L., & Kratochwill, T. R. (2014). School-based problem-solving consultation. In W.vP. Eurchul, & S. M. Sheridan (Eds.), Handbook of research in school consultation (pp.13-30). New York: Routledge.

www.u-tteclab.com Aaron J Fischer, PhD, BCBA-D aaron.fischer@utah.edu

# Special Education Services























ISSN: 1537-7903 (Print) 1537-7911 (Online) Journal homepage: https://www.tandfonline.com/loi/wapp20

#### Using teleconsultation to teach expressive number discrimination through stimulus fading and

Aaron J. Fischer, Racheal R. Clark, Bradley S. Bloomfield, Diana C. Askings &

To cite this article: Aaron J. Fischer, Racheal R. Clark, Bradley S. Bloomfield, Diana C. Askings & William P. Erchul (2019): Using teleconsultation to teach expressive number discrimination through stimulus fading and reinforcement, Journal of Applied School Psychology, DOI:

To link to this article: https://doi.org/10.1080/15377903.2019.1587803



# **Asynchronous Service Delivery**



# Flip Grid

- Record Videos
- Add images and text
- Comment on other videos











# **Social Media**