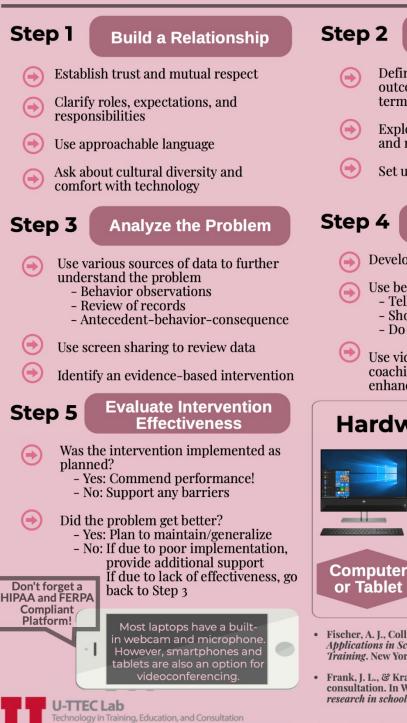

### **Problem-Solving Teleconsultation** with **Teachers and Caregivers**

CHOOL PSYCHOLOGY | THE UNIVERSITY OF UTAH

**Identify the Problem** 

Frank, J. L., & Kratochwill, T. R. (2014). School-based problem-solving consultation. In W.vP. Eurchul, & S. M. Sheridan (Eds.), Handbook of research in school consultation (pp.13-30). New York: Routledge.