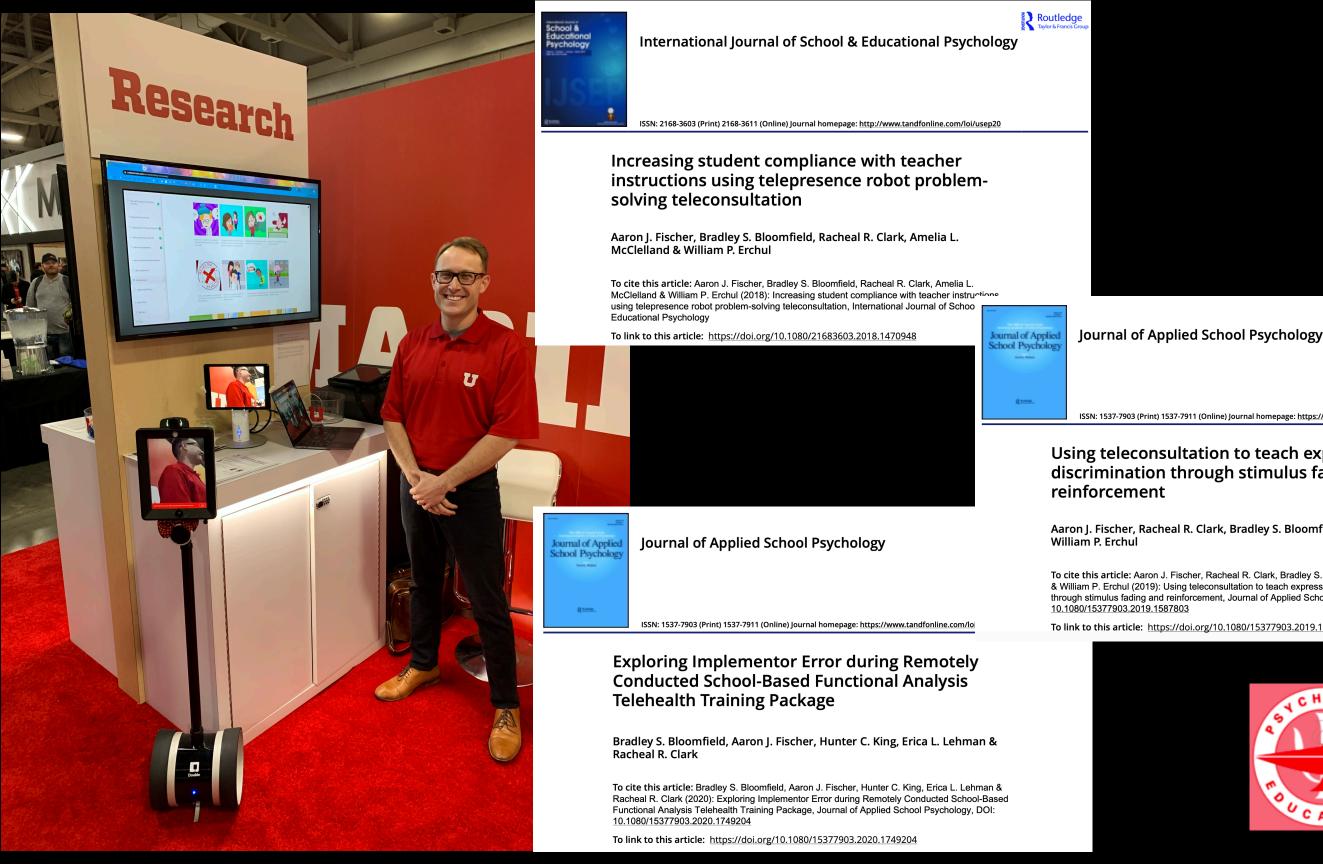

### **Problem-Solving Teleconsultation** with **Teachers and Caregivers**

CHOOL PSYCHOLOGY | THE UNIVERSITY OF UTAH

**Identify the Problem** 

Frank, J. L., & Kratochwill, T. R. (2014). School-based problem-solving consultation. In W.vP. Eurchul, & S. M. Sheridan (Eds.), Handbook of research in school consultation (pp.13-30). New York: Routledge.

www.u-tteclab.com Aaron J Fischer, PhD, BCBA-D aaron.fischer@utah.edu

# Special Education Services

ISSN: 1537-7903 (Print) 1537-7911 (Online) Journal homepage: https://www.tandfonline.com/loi/wapp20

#### Using teleconsultation to teach expressive number discrimination through stimulus fading and

Aaron J. Fischer, Racheal R. Clark, Bradley S. Bloomfield, Diana C. Askings &

To cite this article: Aaron J. Fischer, Racheal R. Clark, Bradley S. Bloomfield, Diana C. Askings & William P. Erchul (2019): Using teleconsultation to teach expressive number discrimination through stimulus fading and reinforcement, Journal of Applied School Psychology, DOI:

To link to this article: https://doi.org/10.1080/15377903.2019.1587803