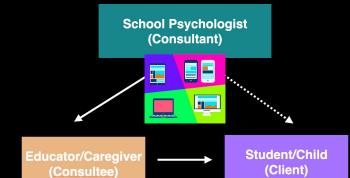

### **Problem-Solving Teleconsultation** with **Teachers and Caregivers**

CHOOL PSYCHOLOGY | THE UNIVERSITY OF UTAH

**Identify the Problem** 

Frank, J. L., & Kratochwill, T. R. (2014). School-based problem-solving consultation. In W.vP. Eurchul, & S. M. Sheridan (Eds.), Handbook of research in school consultation (pp.13-30). New York: Routledge.