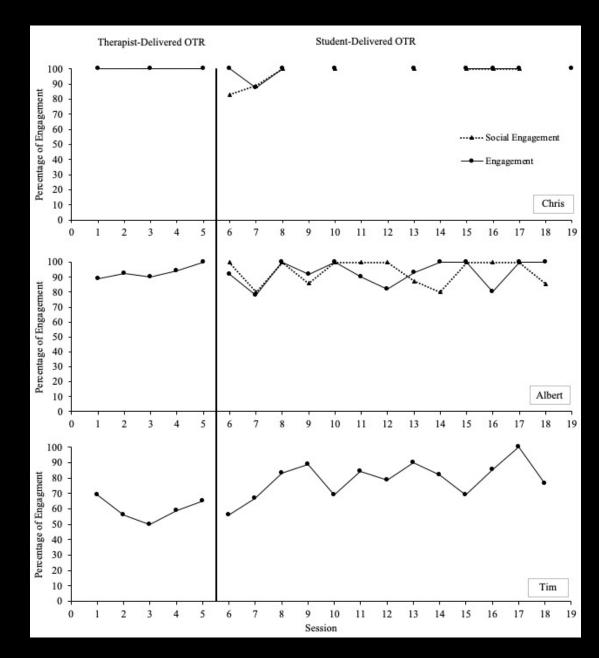

# Synchronous Group Therapy

A Preliminary Evaluation of a Digital Token Economy to Increase Student Engagement during Group Teletherapy

Hunter King, Katerra Miller-Johnson, Keely McCulla, Aaron J. Fischer, Shengtian Wu, Mikey Miller