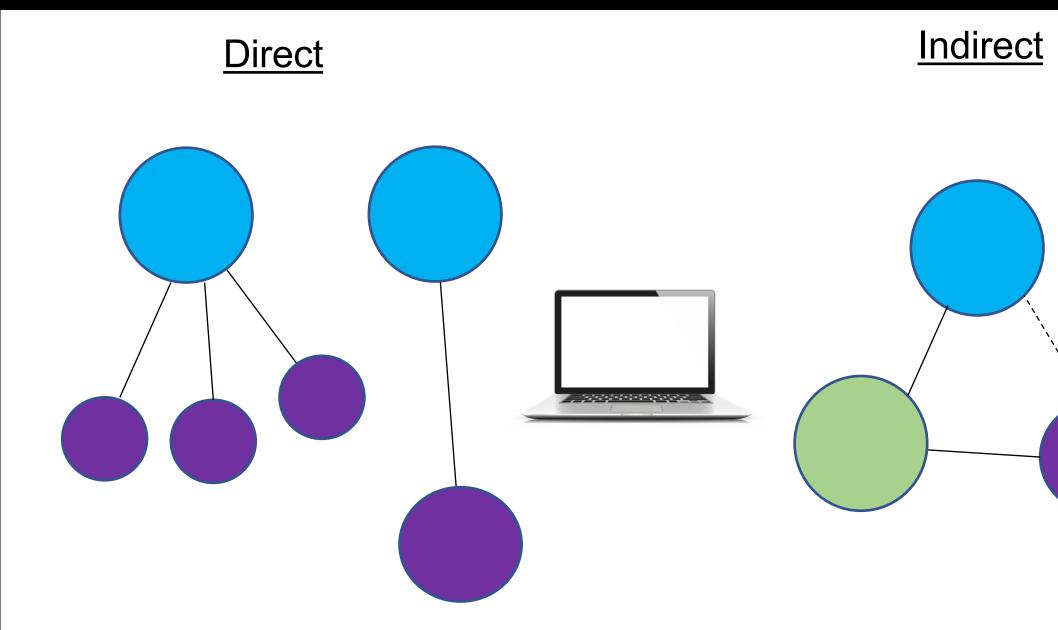

# **Direct Service Delivery**

# Synchronous Individual Services

# Indirect Service Delivery

### **Problem-Solving Teleconsultation** with **Teachers and Caregivers**

CHOOL PSYCHOLOGY | THE UNIVERSITY OF UTAH

**Identify the Problem** 

Frank, J. L., & Kratochwill, T. R. (2014). School-based problem-solving consultation. In W.vP. Eurchul, & S. M. Sheridan (Eds.), Handbook of research in school consultation (pp.13-30). New York: Routledge.