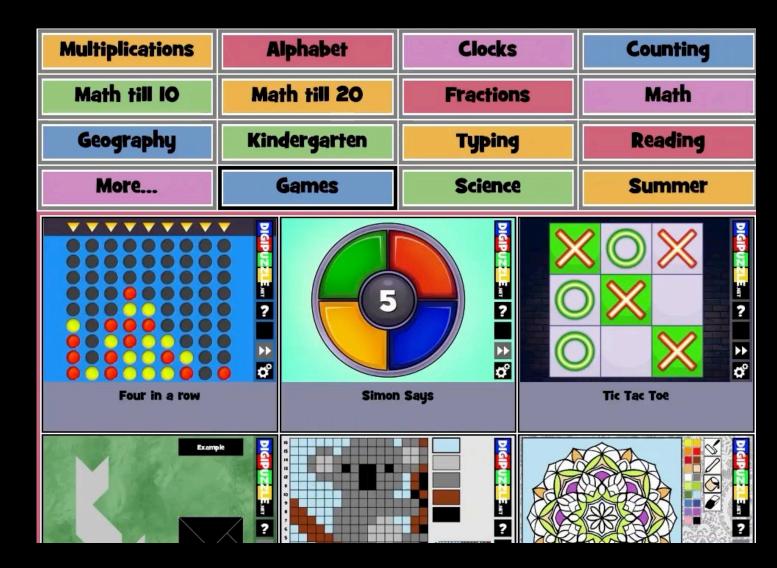

## Virtual Games

https://www.digipuz

| Multiplications | Alphabet     | Clocks    | Counting |
|-----------------|--------------|-----------|----------|
| Math till IO    | Math till 20 | Fractions | Math     |
| Geography       | Kindergarten | Typing    | Reading  |
| More            | Games        | Science   | Summer   |

Welcome at the educational games of digipuzzle.net. On these pages you can find hours and hours of learning fun.

Below you can find some of the most popular games. If you like to practice something else select a category from the menu at the top.

Have fun learning!

|   | N    | F | E | I   | N        | I | S   | H | 0    | P  | H | L |    | 2+8  | 9+4  | 8+4  |
|---|------|---|---|-----|----------|---|-----|---|------|----|---|---|----|------|------|------|
| 1 | B    | 1 | G | A   | R        | S | E   | V | E    | N  | E | 0 | Ð  | 6+7  | 3+10 | 1+12 |
|   | A    | 1 | R | R   | M        | 0 | N   | E | Y    | M  | A | N | N  | 2+17 | 13+0 | 16+3 |
| 1 | U    | U | S | T   | 0        | P | 0   | N | F    | Y  | D | G |    | 3+16 | 14+5 | 8+8  |
| - | N    | M | T | I   | M        | E | F   | R | I    | D  | A | Y | Ē. | 6+13 | 6+13 | 3+16 |
|   | 1000 | - | - | 010 | or disc. | 1 | -31 | - | -23- | 13 |   | 1 | 2  | 1    |      |      |