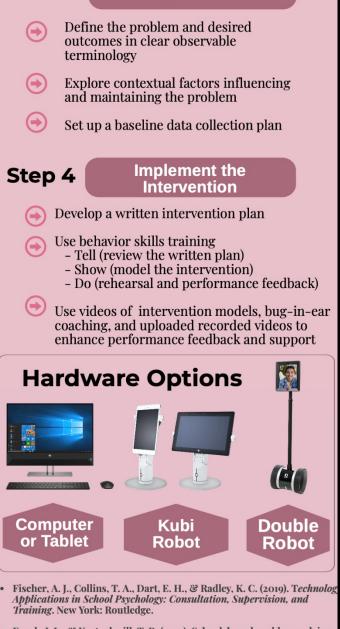

### **Problem-Solving Teleconsultation** with **Teachers and Caregivers**

CHOOL PSYCHOLOGY | THE UNIVERSITY OF UTAH

**Identify the Problem** 

Frank, J. L., & Kratochwill, T. R. (2014). School-based problem-solving consultation. In W.vP. Eurchul, & S. M. Sheridan (Eds.), Handbook of research in school consultation (pp.13-30). New York: Routledge.