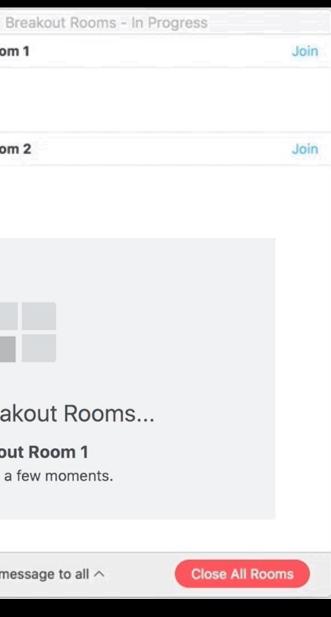

## **Breakout Groups**

|                                                           |                                                                                                                                                                                                                                               |                        | ▼ Breakout Room 1  |
|-----------------------------------------------------------|-----------------------------------------------------------------------------------------------------------------------------------------------------------------------------------------------------------------------------------------------|------------------------|--------------------|
| Zoom Participant ID: 24 Meeting ID: 127-816-327           |                                                                                                                                                                                                                                               |                        | × • Ann            |
| ① A                                                       | Breakout Rooms - Not Started                                                                                                                                                                                                                  | × Enter Full Scree     | en 🧶 Molly         |
|                                                           | ▼ Breakout Room 1                                                                                                                                                                                                                             | Assign                 | ▼ Breakout Room 2  |
|                                                           | ▼ Breakout Room 2                                                                                                                                                                                                                             | Assign                 | Bob                |
|                                                           | <ul> <li>Breakout Room 3</li> </ul>                                                                                                                                                                                                           | Assign                 | John               |
|                                                           | <ul> <li>Breakout Room 4</li> </ul>                                                                                                                                                                                                           | Assign                 | 0000               |
| <ul> <li>✓ Allo</li> <li>✓ Brea</li> <li>✓ Not</li> </ul> | ave all participants into breakout rooms automatically<br>ow participants to return to the main session at any time<br>akout rooms close automatically after: 5 minutes<br>tify me when the time is up<br>untdown after closing breakout room | ley                    | Joining Breakou    |
|                                                           | Set countdown timer: 60 ~ seconds                                                                                                                                                                                                             |                        | Breakout Ro        |
|                                                           | Recreate Y Options Y Add a Room Open A                                                                                                                                                                                                        | All Rooms              | It may take a few  |
| A ▲ ▲ ▲ ▲ ▲ ▲ ▲ ▲ ▲ ▲ ▲ ▲ ▲ ▲ ▲ ▲ ▲ ▲ ▲                   |                                                                                                                                                                                                                                               | cc End Meeti           | ng                 |
| Join Audio Start Video Invite Mar                         | nage Participants Share Chat Record Closed                                                                                                                                                                                                    | Caption Breakout Rooms | Broadcast a messag |